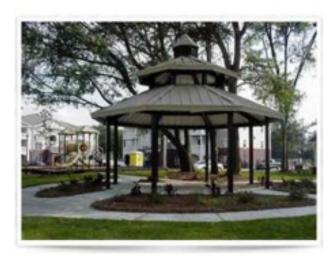

## Hexagon Shelter 1 Tier Steel 24 ga TG Deck 29 ga metal roof 28 foot

https://www.dunriteplaygrounds.com/store2/46914-Hexagon-Shelter-Single-Tier-Steel-Frame-24-gauge-T-and-G-Decking-with-29-gauge-metal-roof-28-foot

## **Product Image**

## **Description**

Hexagon Shelter Single Tier All Steel frame with tongue and groove decking and a 29 gauge metal roof. Single Tier Roof. Powder Coated frame and 4:12 roof pitch

Options available:
Ornamental Fretwork
Handrails
Column Options
Cupolas
One, two and three tier roof systems