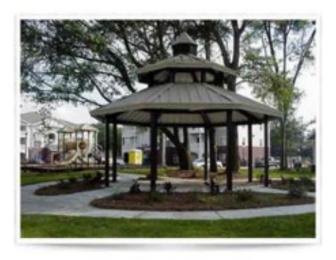

## Hexagon Shelter 1 Tier Steel 24 ga TG Deck 29 ga metal roof 24 foot

https://www.dunriteplaygrounds.com/store2/46913-Hexagon-Shelter-Single-Tier-Steel-Frame-24-gauge-T-and-G-Decking-with-29-gaugemetal-roof-24-foot\_

## Product Image

## **Description**

Hexagon Shelter Single Tier All Steel frame with tongue and groove decking and a 29 gauge metal roof. Single Tier Roof. Powder Coated frame and 4:12 roof pitch

Options available: Ornamental Fretwork Handrails Column Options Cupolas One, two and three tier roof systems