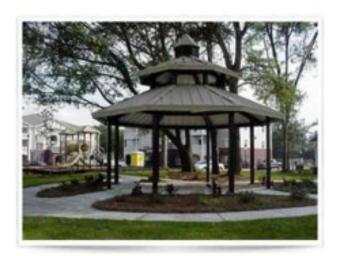

## Hexagon Shelter 1 Tier Steel 24 ga TG Deck 29 ga metal roof 18 foot

https://www.dunriteplaygrounds.com/store2/46911-Hexagon-Shelter-Single-Tier-Steel-Frame-24-gauge-T-and-G-Decking-with-29-gauge-metal-roof-18-foot

## **Description**

Hexagon Shelter Single Tier All Steel frame with tongue and groove decking and a 29 gauge metal roof. Single Tier Roof. Powder Coated frame and 4:12 roof pitch

Options available:
Ornamental Fretwork
Handrails
Column Options
Cupolas
One, two and three tier roof systems