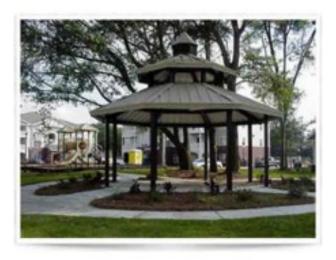

## Hexagon Shelter 1 Tier Steel 24 ga TG Deck 29 ga metal roof 16 foot

https://www.dunriteplaygrounds.com/store2/46910-Hexagon-Shelter-Single-Tier-Steel-Frame-24-gauge-T-and-G-Decking-with-29-gaugemetal-roof-16-foot\_

## **Description**

Hexagon Shelter Single Tier All Steel frame with tongue and groove decking and a 29 gauge metal roof. Single Tier Roof. Powder Coated frame and 4:12 roof pitch

Options available: Ornamental Fretwork Handrails Column Options Cupolas One, two and three tier roof systems