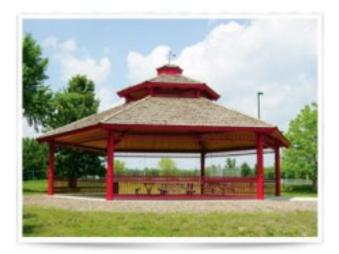

## Hexagon Shelter 1 Tier Steel 24 ga TG Deck Fiberglass Shingle 30 foot

https://www.dunriteplaygrounds.com/store2/46906-Hexagon-Shelter-Single-Tier-Steel-Frame-24-gauge-T-and-G-Decking-with-Fiberglass-Shingles-30-foot

## Description

Hexagon Shelter Single Tier All Steel frame with tongue and groove decking. Fiberglass Shingles. Single Tier Roof. Powder Coated frame and 4:12 roof pitch

Options available: Ornamental Fretwork Handrails Column Options Cupolas One, two and three tier roof systems