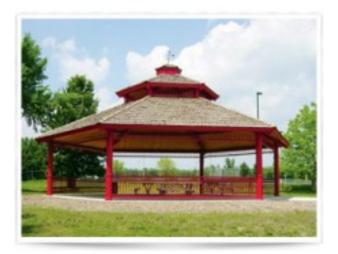

## Hexagon Shelter 1 Tier Steel 24 ga TG Deck Fiberglass Shingle 28 foot

https://www.dunriteplaygrounds.com/store2/46905-Hexagon-Shelter-Single-Tier-Steel-Frame-24-gauge-T-and-G-Decking-with-Fiberglass-Shingles-28-foot

## Description

Hexagon Shelter Single Tier All Steel frame with tongue and groove decking. Fiberglass Shingles. Single Tier Roof. Powder Coated frame and 4:12 roof pitch

Options available: Ornamental Fretwork Handrails Column Options Cupolas One, two and three tier roof systems