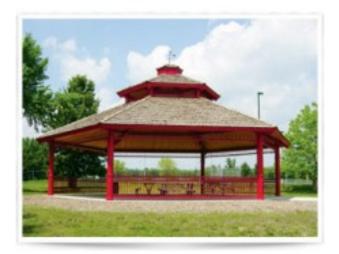

## Hexagon Shelter 1 Tier Steel 24 ga TG Deck Fiberglass Shingle 24 foot

https://www.dunriteplaygrounds.com/store2/46904-Hexagon-Shelter-Single-Tier-Steel-Frame-24-gauge-T-and-G-Decking-with-Fiberglass-Shingles-24-foot

## Description

Hexagon Shelter Single Tier All Steel frame with tongue and groove decking. Fiberglass Shingles. Single Tier Roof. Powder Coated frame and 4:12 roof pitch

Options available: Ornamental Fretwork Handrails Column Options Cupolas One, two and three tier roof systems