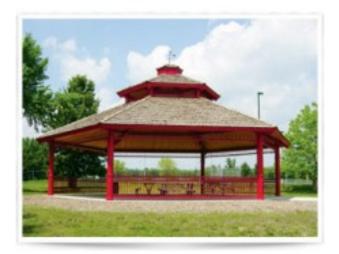

## Hexagon Shelter 1 Tier Steel 24 ga TG Deck Fiberglass Shingle 20 foot

https://www.dunriteplaygrounds.com/store2/46903-Hexagon-Shelter-Single-Tier-Steel-Frame-24-gauge-T-and-G-Decking-with-Fiberglass-Shingles-20-foot

## Description

Hexagon Shelter Single Tier All Steel frame with tongue and groove decking. Fiberglass Shingles. Single Tier Roof. Powder Coated frame and 4:12 roof pitch

Options available: Ornamental Fretwork Handrails Column Options Cupolas One, two and three tier roof systems