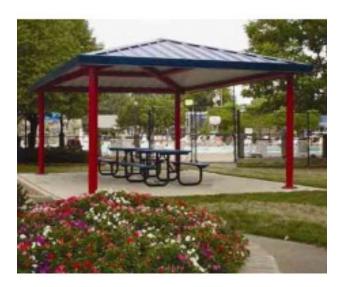

## Hip Shelter Two Tier Steel 24 ga TG Deck Fiberglass Shingles 30x44

https://www.dunriteplaygrounds.com/store2/46880-Hip-End-Shelter-Single-Tier-Steel-Frame-24-gauge-T-and-G-Decking-with-Fiberglass-Shingles-30x44

## **Description**

Hip End Shelter Double Tier All Steel frame with tongue and groove decking. Fiberglass Shingles. Double Tier Roof. Powder Coated frame and 4:12 roof pitch

Options available:
Ornamental Fretwork
Handrails
Column Options
Cupolas
One, two and three tier roof systems

Shown with Pre-Cut Metal Roof (image)