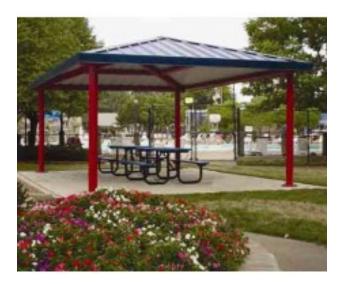

## Hip Shelter Two Tier Steel 24 ga TG Deck Fiberglass Shingles 20x44

https://www.dunriteplaygrounds.com/store2/46877-Hip-End-Shelter-Single-Tier-Steel-Frame-24-gauge-T-and-G-Decking-with-Fiberglass-Shingles-20x44\_

## **Description**

Hip End Shelter Double Tier All Steel frame with tongue and groove decking. Fiberglass Shingles. Double Tier Roof. Powder Coated frame and 4:12 roof pitch

Options available: Ornamental Fretwork Handrails Column Options Cupolas One, two and three tier roof systems

Shown with Pre-Cut Metal Roof (image)