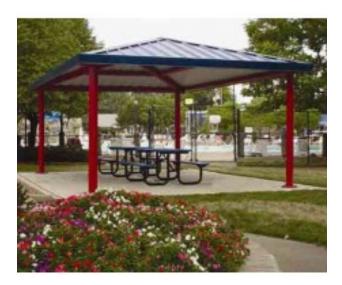

## Hip Shelter Two Tier Steel 24 ga TG Deck Fiberglass Shingles 20x24

https://www.dunriteplaygrounds.com/store2/46876-Hip-End-Shelter-Single-Tier-Steel-Frame-24-gauge-T-and-G-Decking-with-Fiberglass-Shingles-20x24

## **Description**

Hip End Shelter Double Tier All Steel frame with tongue and groove decking. Fiberglass Shingles. Double Tier Roof. Powder Coated frame and 4:12 roof pitch

Options available:
Ornamental Fretwork
Handrails
Column Options
Cupolas
One, two and three tier roof systems

Shown with Pre-Cut Metal Roof (image)