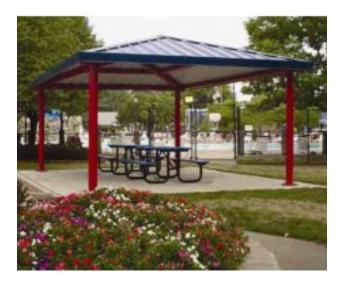

## Hip Shelter Two Tier Steel 24 ga TG Deck Fiberglass Shingles 16x44

https://www.dunriteplaygrounds.com/store2/46875-Hip-End-Shelter-Single-Tier-Steel-Frame-24-gauge-T-and-G-Decking-with-Fiberglass-Shingles-16x44\_

## **Description**

Hip End Shelter Double Tier All Steel frame with tongue and groove decking. Fiberglass Shingles. Double Tier Roof. Powder Coated frame and 4:12 roof pitch

Options available: Ornamental Fretwork Handrails Column Options Cupolas One, two and three tier roof systems

Shown with Pre-Cut Metal Roof (image)