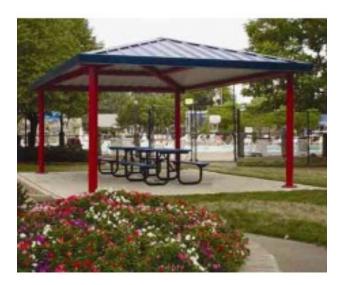

## Hip Shelter Two Tier Steel 24 ga TG Deck Fiberglass Shingles 16x24

https://www.dunriteplaygrounds.com/store2/46874-Hip-End-Shelter-Single-Tier-Steel-Frame-24-gauge-T-and-G-Decking-with-Fiberglass-Shingles-16x24

## **Description**

Hip End Shelter Double Tier All Steel frame with tongue and groove decking. Fiberglass Shingles. Double Tier Roof. Powder Coated frame and 4:12 roof pitch

Options available:
Ornamental Fretwork
Handrails
Column Options
Cupolas
One, two and three tier roof systems

Shown with Pre-Cut Metal Roof (image)