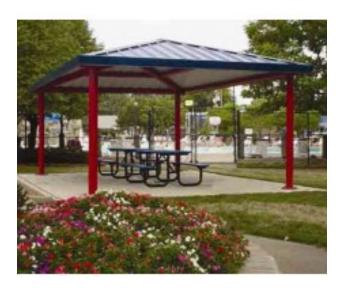

## Hip Shelter Single Tier Steel 24 ga TG Deck 29 ga metal roof 30x44

https://www.dunriteplaygrounds.com/store2/46871-Hip-Shelter-Single-Tier-Steel-24-ga-TG-Deck-29-ga-metal-roof-30x44

## **Description**

Hip End Shelter Single Tier All Steel 24 gauge Pre-Cut Metal Roof. Single Tier Roof. Powder Coated frame and 4:12 roof pitch

Options available: **Ornamental Fretwork** Handrails Column Options Cupolas