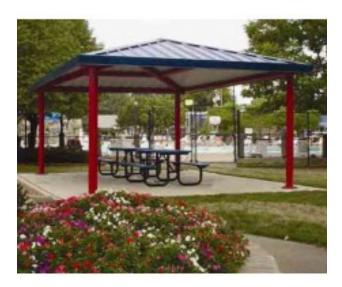

## Hip Shelter Single Tier Steel 24 ga TG Deck Fiberglass Shingles 30x64

https://www.dunriteplaygrounds.com/store2/46854-Hip-End-Shelter-Single-Tier-Steel-Frame-24-gauge-T-and-G-Decking-with-Fiberglass-Shingles-30x64

## **Description**

Hip End Shelter Single Tier All Steel frame with tongue and groove decking. Fiberglass Shingles. Single Tier Roof. Powder Coated frame and 4:12 roof pitch

Options available: **Ornamental Fretwork** Handrails Column Options Cupolas One, two and three tier roof systems

Shown with Pre-Cut Metal Roof (image)