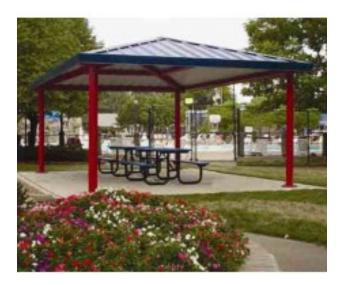

## Hip End Shelter Single Tier All Steel 24 ga Pre-Cut Metal Roof 20x44

https://www.dunriteplaygrounds.com/store2/46841-Hip-End-Shelter-Single-Tier-All-Steel-24-gauge-Pre-Cut-Metal-Roof-20x44

## **Product Image**

## **Description**

Hip End Shelter Single Tier All Steel 24 gauge Pre-Cut Metal Roof. Single Tier Roof. Powder Coated frame and 4:12 roof pitch

Options available:
Ornamental Fretwork
Handrails
Column Options
Cupolas