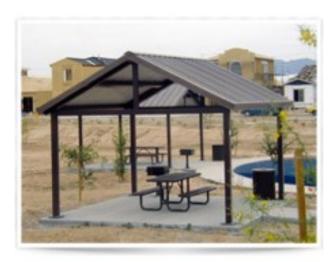

## Gabled Shelter Steel 24 ga T and G Decking 29 ga metal roof 40x48

https://www.dunriteplaygrounds.com/store2/46836-Gabled-Shelter-Steel-Frame-24-gauge-T-and-G-Decking-with-29-gauge-metalroof-40x48\_

## **Description**

Gabled Shelter All Steel frame with tongue and groove decking and a 29 gauge metal roof. Single Tier Roof. Powder Coated frame and 4:12 roof pitch

Options available: Ornamental Fretwork Handrails Column Options Cupolas One, two and three tier roof systems