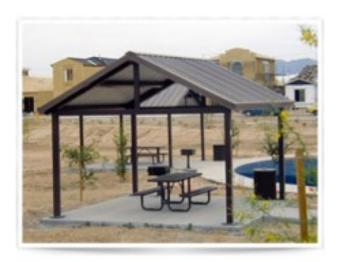

## Gabled Shelter Steel 24 ga T and G Decking 29 ga metal roof 30x44

https://www.dunriteplaygrounds.com/store2/46833-Gabled-Shelter-Steel-Frame-24-gauge-T-and-G-Decking-with-29-gauge-metalroof-30x44\_

## **Description**

Gabled Shelter All Steel frame with tongue and groove decking and a 29 gauge metal roof. Single Tier Roof. Powder Coated frame and 4:12 roof pitch

Options available: Ornamental Fretwork Handrails Column Options Cupolas One, two and three tier roof systems