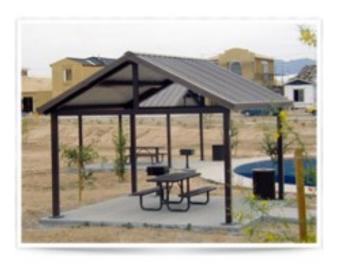

## **Description**

Gabled Shelter All Steel frame with tongue and groove decking. Fiberglass Shingles. Single Tier Roof. Powder Coated frame and 4:12 roof pitch

Options available: Ornamental Fretwork Handrails Column Options Cupolas One, two and three tier roof systems

Shown with pre-cut metal roof (image)