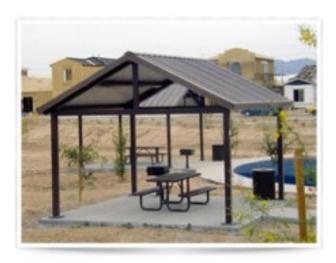

## Gabled Shelter Steel 24 ga T and G Deck with Fiberglass Shingle 30x64

https://www.dunriteplaygrounds.com/store2/46822-Gabled-Shelter-Steel-Frame-24-gauge-T-and-G-Decking-with-Fiberglass-Shingles-30x64

## **Description**

Gabled Shelter All Steel frame with tongue and groove decking. Fiberglass Shingles. Single Tier Roof. Powder Coated frame and 4:12 roof pitch

Options available: Ornamental Fretwork Handrails Column Options Cupolas One, two and three tier roof systems

Shown with pre-cut metal roof (image)