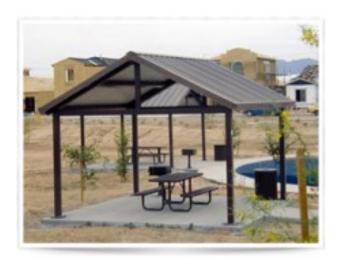

## Gabled Shelter Steel 24 ga T and G Deck with Fiberglass Shingle 30x54

https://www.dunriteplaygrounds.com/store2/46821-Gabled-Shelter-Steel-Frame-24-gauge-T-and-G-Decking-with-Fiberglass-Shingles-30x54

## **Product Image**

## **Description**

Gabled Shelter All Steel frame with tongue and groove decking. Fiberglass

Shown with pre-cut metal roof (image)Shingles. Single Tier Roof. Powder Coated frame and 4:12 roof pitch

Options available:
Ornamental Fretwork
Handrails
Column Options
Cupolas