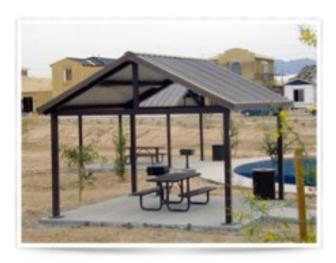

## Gabled Shelter Steel 24 ga T and G Deck with Fiberglass Shingle 30x40

https://www.dunriteplaygrounds.com/store2/46819-Gabled-Shelter-Steel-Frame-24-gauge-T-and-G-Decking-with-Fiberglass-Shingles-30x40

## **Description**

Gabled Shelter All Steel frame with tongue and groove decking. Fiberglass Shingles. Single Tier Roof. Powder Coated frame and 4:12 roof pitch

Options available: Ornamental Fretwork Handrails Column Options Cupolas One, two and three tier roof systems

Shown with pre-cut metal roof (image)