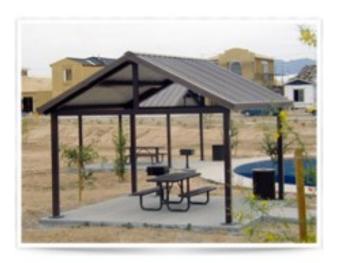

## Gabled Shelter Steel 24 ga T and G Deck with Fiberglass Shingle 16x44

https://www.dunriteplaygrounds.com/store2/46813-Gabled-Shelter-Steel-Frame-24-gauge-T-and-G-Decking-with-Fiberglass-Shingles-16x44

## **Description**

Gabled Shelter All Steel frame with tongue and groove decking. Fiberglass Shingles. Single Tier Roof. Powder Coated frame and 4:12 roof pitch

Options available: Ornamental Fretwork Handrails Column Options Cupolas One, two and three tier roof systems

Shown with pre-cut metal roof (image)