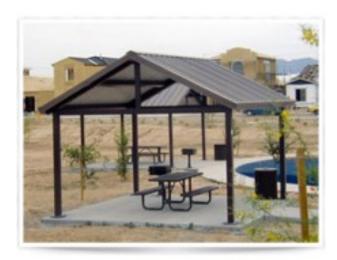

## Gabled Shelter Steel Frame 24 gauge T and G Decking no Shingles 30x54

https://www.dunriteplaygrounds.com/store2/46808-Gabled-Shelter-Steel-Frame-24-gauge-T-and-G-Decking-no-Shingles-30x54

## **Description**

Gabled Shelter All Steel frame with tongue and groove decking. Shipped with NO SHINGLES to save on freight! Single Tier Roof. Powder Coated frame and 4:12 roof pitch

Options available:

Ornamental Fretwork

Handrails

Column Options

Cupolas

One, two and three tier roof systems

Shown with pre-cut metal roof (image)