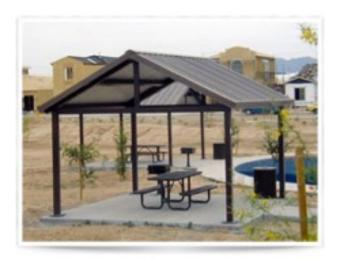

## Description

Gabled Shelter All Steel frame with tongue and groove decking. Shipped with NO SHINGLES to save on freight! Single Tier Roof. Powder Coated frame and 4:12 roof pitch

Options available: Ornamental Fretwork Handrails Column Options Cupolas One, two and three tier roof systems

Shown with pre-cut metal roof (image)