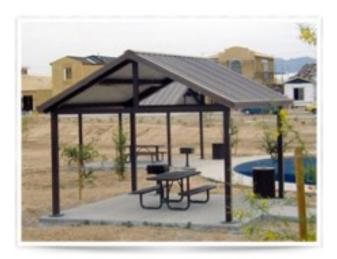

## Gabled Shelter Steel Frame 24 gauge T and G Decking no Shingles 24x44

https://www.dunriteplaygrounds.com/store2/46804-Gabled-Shelter-Steel-Frame-24-gauge-T-and-G-Decking-no-Shingles-24x44

## Description

Gabled Shelter All Steel frame with tongue and groove decking. Shipped with NO SHINGLES to save on freight! Single Tier Roof. Powder Coated frame and 4:12 roof pitch

Options available: Ornamental Fretwork Handrails Column Options Cupolas One, two and three tier roof systems

Shown with pre-cut metal roof (image)