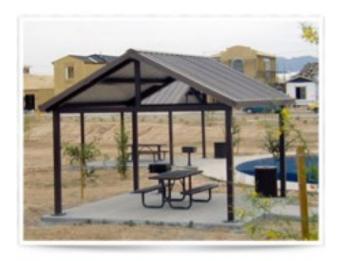

## Gabled Shelter Steel Frame 24 gauge T and G Decking no Shingles 20x64

https://www.dunriteplaygrounds.com/store2/46803-Gabled-Shelter-Steel-Frame-24-gauge-T-and-G-Decking-no-Shingles-20x64

## **Description**

Gabled Shelter All Steel frame with tongue and groove decking. Shipped with NO SHINGLES to save on freight! Single Tier Roof. Powder Coated frame and 4:12 roof pitch

Options available:

Ornamental Fretwork

Handrails

Column Options

Cupolas

One, two and three tier roof systems

Shown with pre-cut metal roof (image)