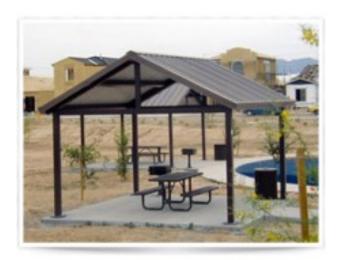

## Gabled Shelter Steel Frame 24 gauge T and G Decking no Shingles 20x24

https://www.dunriteplaygrounds.com/store2/46801-Gabled-Shelter-Steel-Frame-24-gauge-T-and-G-Decking-no-Shingles-20x24

## **Description**

Gabled Shelter All Steel frame with tongue and groove decking. Shipped with NO SHINGLES to save on freight! Single Tier Roof. Powder Coated frame and 4:12 roof pitch

Options available:

Ornamental Fretwork

Handrails

Column Options

Cupolas

One, two and three tier roof systems

Shown with pre-cut metal roof (image)