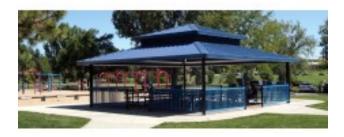

## **Product Image**

## **Description**

Double Tier, Steel Frame with tongue and groove decking and 29 gauge metal roof. Powder coated frame finish with a 4:12 roof pitch. Eave height is 7'6". Engineered for 20 PSF and 90 MPH wind rating.