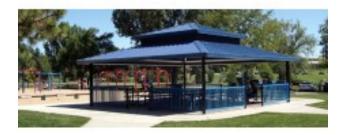

## Four Side Shelter Double Tier TG Deck 29 ga Metal Roof Square 34 foot

https://www.dunriteplaygrounds.com/store2/46782-Four-Sided-Shelter-Double-Tier-T-and-G-Decking-29-Gauge-Metal-Roof-Square-34-foot\_

## **Description**

Double Tier, Steel Frame with tongue and groove decking and 29 gauge metal roof. Powder coated frame finish with a 4:12 roof pitch. Eave height is 7'6". Engineered for 20 PSF and 90 MPH wind rating.