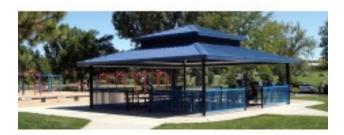

## **Product Image**

## **Description**

Double Tier, Steel Frame with tongue and groove decking and 29 gauge metal roof. Powder coated frame finish with a 4:12 roof pitch. Eave height is 7'6". Engineered for 20 PSF and 90 MPH wind rating.