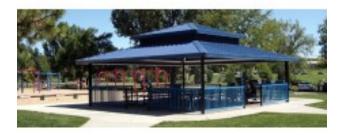

## Four Side Shelter Double Tier TG Deck 29 ga Metal Roof Square 28 foot

https://www.dunriteplaygrounds.com/store2/46779-Four-Sided-Shelter-Double-Tier-T-and-G-Decking-29-Gauge-Metal-Roof-Square-28-foot\_

## **Description**

Double Tier, Steel Frame with tongue and groove decking and 29 gauge metal roof. Powder coated frame finish with a 4:12 roof pitch. Eave height is 7'6". Engineered for 20 PSF and 90 MPH wind rating.