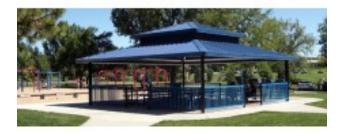

## Four Side Shelter Double Tier TG Deck 29 ga Metal Roof Square 24 foot

https://www.dunriteplaygrounds.com/store2/46778-Four-Sided-Shelter-Double-Tier-T-and-G-Decking-29-Gauge-Metal-Roof-Square-24-foot

## **Description**

Double Tier, Steel Frame with tongue and groove decking and 29 gauge metal roof. Powder coated frame finish with a 4:12 roof pitch. Eave height is 7'6". Engineered for 20 PSF and 90 MPH wind rating.