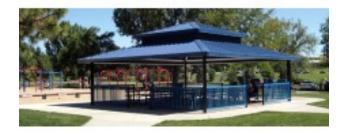

## **Product Image**

## **Description**

Double Tier, Steel Frame with tongue and groove decking and 29 gauge metal roof. Powder coated frame finish with a 4:12 roof pitch. Eave height is 7'6". Engineered for 20 PSF and 90 MPH wind rating.