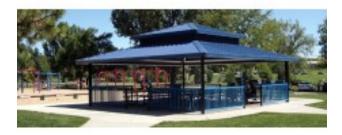

## Four Side Shelter Two Tier TG Deck 29 ga Metal Roof Square 12 ft

https://www.dunriteplaygrounds.com/store2/46775-Four-Sided-Shelter-Double-Tier-T-and-G-Decking-29-Gauge-Metal-Roof-Square-12-foot

## **Description**

Double Tier, Steel Frame with tongue and groove decking and 29 gauge metal roof. Powder coated frame finish with a 4:12 roof pitch. Eave height is 7'6". Engineered for 20 PSF and 90 MPH wind rating.