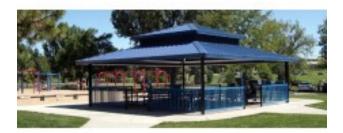

## Four Side Shelter Double Tier TG Decking Cedar shingle Square 38 foot

https://www.dunriteplaygrounds.com/store2/46773-Four-Sided-Shelter-Double-Tier-T-and-G-Decking-Cedar-shingles-Square-38-foot

## Description

Double Tier, Steel Frame with tongue and groove decking. Powder coated frame finish with a 4:12 roof pitch. Eave height is 7'6". Engineered for 20 PSF and 90 MPH wind rating. Cedar Shingles