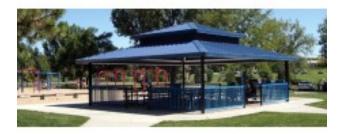

## **Description**

Double Tier, Steel Frame with tongue and groove decking. Powder coated frame finish with a 4:12 roof pitch. Eave height is 7'6". Engineered for 20 PSF and 90 MPH wind rating. Cedar Shingles