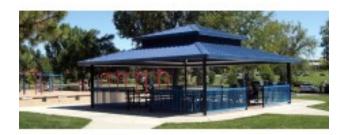

## **Description**

Double Tier, Steel Frame with tongue and groove decking. Powder coated frame finish with a 4:12 roof pitch. Eave height is 7'6". Engineered for 20 PSF and 90 MPH wind rating. Cedar Shingles