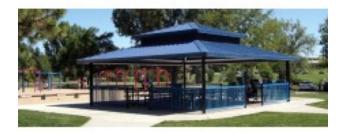

## Four Side Shelter Double Tier TG Decking Cedar shingle Square 30 foot

https://www.dunriteplaygrounds.com/store2/46769-Four-Sided-Shelter-Double-Tier-T-and-G-Decking-Cedar-shingles-Square-30-foot

## **Description**

Double Tier, Steel Frame with tongue and groove decking. Powder coated frame finish with a 4:12 roof pitch. Eave height is 7'6". Engineered for 20 PSF and 90 MPH wind rating. Cedar Shingles

6:12 or 8:12 pitch

Shown as All Steel (image)