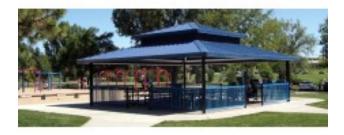

## Four Side Shelter Double Tier TG Decking Cedar shingle Square 24 foot

https://www.dunriteplaygrounds.com/store2/46767-Four-Sided-Shelter-Double-Tier-T-and-G-Decking-Cedar-shingles-Square-24-foot

## **Description**

Double Tier, Steel Frame with tongue and groove decking. Powder coated frame finish with a 4:12 roof pitch. Eave height is 7'6". Engineered for 20 PSF and 90 MPH wind rating. Cedar Shingles

6:12 or 8:12 pitch

Shown as All Steel (image)