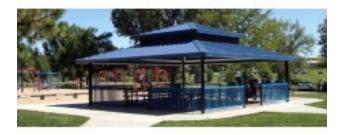

## **Description**

Double Tier, Steel Frame with tongue and groove decking. Powder coated frame finish with a 4:12 roof pitch. Eave height is 7'6". Engineered for 20 PSF and 90 MPH wind rating. Cedar Shingles

Available Options:

Lattice

Railing

Cupola

**Ornamental Fretwork** 

Column Options

Single, Two or Three Tier Roof System

Weathervane

6:12 or 8:12 pitch

Shown as All Steel (image)