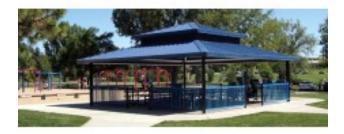

## **Description**

Double Tier, Steel Frame with tongue and groove decking. Powder coated frame finish with a 4:12 roof pitch. Eave height is 7'6". Engineered for 20 PSF and 90 MPH wind rating. Cedar Shingles

6:12 or 8:12 pitch

Shown as All Steel (image)