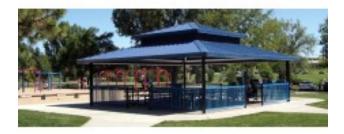

## **Description**

Double Tier, Steel Frame with tongue and groove decking. Powder coated frame finish with a 4:12 roof pitch. Eave height is 7'6". Engineered for 20 PSF and 90 MPH wind rating. Fiberglass Shingles