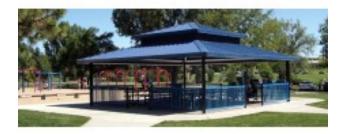

## **Description**

Double Tier, Steel Frame with tongue and groove decking. Powder coated frame finish with a 4:12 roof pitch. Eave height is 7'6". Engineered for 20 PSF and 90 MPH wind rating. Fiberglass Shingles

Available Options:

Lattice

Railing

Cupola

**Ornamental Fretwork** 

Column Options

Single, Two or Three Tier Roof System

Weathervane

6:12 or 8:12 pitch

Shown as All Steel (image)