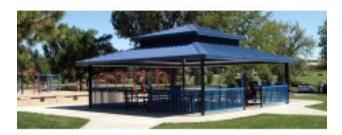

## Four Side Shelter Double Tier TG Deck Fiberglass Shingle SQ 32 foot

https://www.dunriteplaygrounds.com/store2/46759-Four-Sided-Shelter-Double-Tier-T-and-G-Decking-Fiberglass-shingles-Square-32-foot

## **Description**

Double Tier, Steel Frame with tongue and groove decking. Powder coated frame finish with a 4:12 roof pitch. Eave height is 7'6". Engineered for 20 PSF and 90 MPH wind rating. Fiberglass Shingles