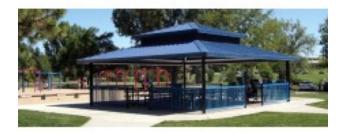

## Four Side Shelter Double Tier TG Deck Fiberglass Shingle SQ 30 foot

https://www.dunriteplaygrounds.com/store2/46758-Four-Sided-Shelter-Double-Tier-T-and-G-Decking-Fiberglass-shingles-Square-30-foot

## **Description**

Double Tier, Steel Frame with tongue and groove decking. Powder coated frame finish with a 4:12 roof pitch. Eave height is 7'6". Engineered for 20 PSF and 90 MPH wind rating. Fiberglass Shingles