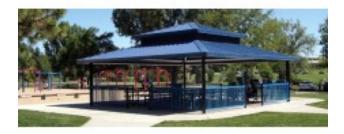

## **Product Image**

## **Description**

Double Tier, Steel Frame with tongue and groove decking. Powder coated frame finish with a 4:12 roof pitch. Eave height is 7'6". Engineered for 20 PSF and 90 MPH wind rating. Fiberglass Shingles