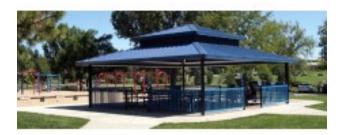

## **Description**

Double Tier, Steel Frame with tongue and groove decking. Powder coated frame finish with a 4:12 roof pitch. Eave height is 7'6". Engineered for 20 PSF and 90 MPH wind rating. Fiberglass Shingles

**Available Options:** 

Lattice

Railing

Cupola

**Ornamental Fretwork** 

Column Options

Single, Two or Three Tier Roof System

Weathervane

6:12 or 8:12 pitch

Shown as All Steel (image)