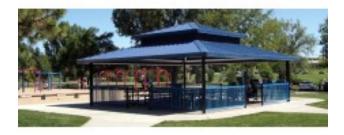

## Four Sided Shelter Double Tier TG Decking NO shingles Square 38 foot

https://www.dunriteplaygrounds.com/store2/46751-Four-Sided-Shelter-Double-Tier-T-and-G-Decking-NO-shingles-Square-38-foot

## **Description**

Double Tier, Steel Frame with tongue and groove decking. Powder coated frame finish with a 4:12 roof pitch. Eave height is 7'6". Engineered for 20 PSF and 90 MPH wind rating. Shingles are NOT included with the model, to keep freight and shipping costs down!

6:12 or 8:12 pitch

Shown as All Steel (image)