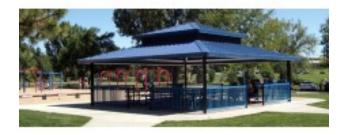

## **Description**

Double Tier, Steel Frame with tongue and groove decking. Powder coated frame finish with a 4:12 roof pitch. Eave height is 7'6". Engineered for 20 PSF and 90 MPH wind rating. Shingles are NOT included with the model, to keep freight and shipping costs down!

Available Options:

Lattice

Railing

Cupola

**Ornamental Fretwork** 

Column Options

Single, Two or Three Tier Roof System

Weathervane

6:12 or 8:12 pitch

Shown as All Steel (image)